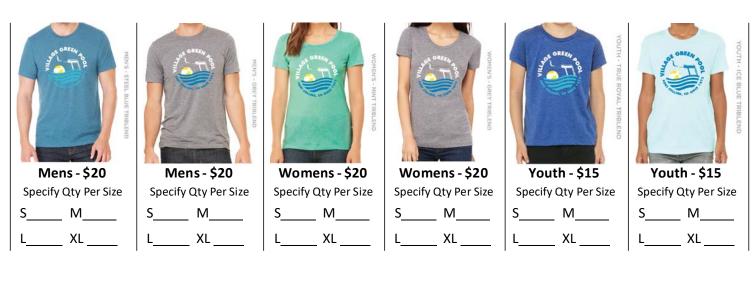

#### Step 2 of 3: Village Green Pool T-Shirts

Sport some love for your favorite pool. One of our members, a graphic designer, donated time to design these quality, retail-fit t-shirts to help raise money for the pool. They are a tri-blend made with polyester, combed and ring-spun cotton and rayon. Limited supply. Order yours while they last!

Step 2 - T-Shirt Total: \$\_\_\_\_\_