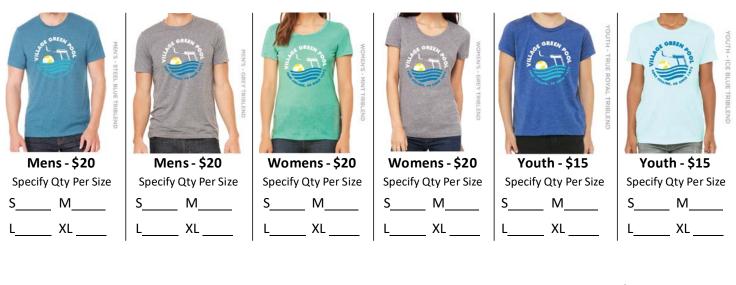

#### Step 2 of 3: Village Green Pool T-Shirts

Sport some love for your favorite pool. One of our members, a graphic designer, donated time to design these quality, retail-fit t-shirts to help raise money for the pool. They are a tri-blend made with polyester, combed and ring-spun cotton and rayon. Limited supply. Order yours while they last!

Step 2 - T-Shirt Total: \$\_\_\_\_\_